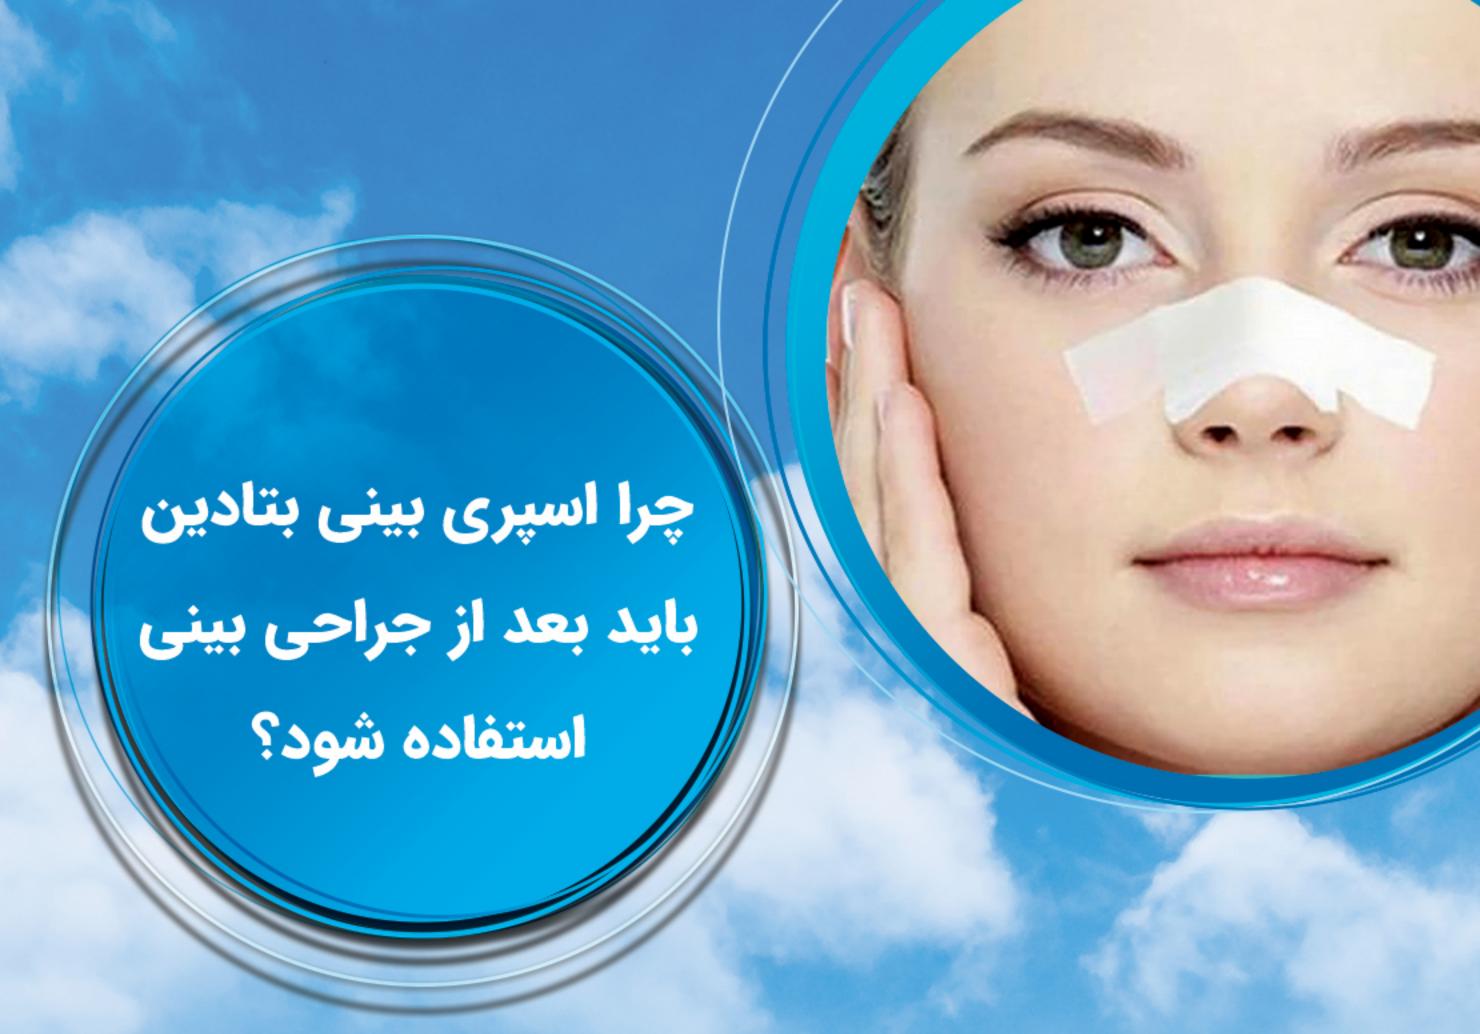

- 6x 1 30 12 25 0

ينوبين ديس كبد ال

Δ

BETADINE SOOTHING RELIEF

Bergy Relief

bitop AG, Sod.n

چگونه اسپری بینی بتادین را بعد از جراحی بینی استفاده کنم؟

بعد از خروج تامپون از بینی، با پایین نگه داشتن سر با زاویه ۴۵ درجه و با گرفتن سوراخ بینی طرف مقابل با دست، یک الی دو پاف در هر سوراخ بینی اسپری کنید و اینکار را روزانه سه مرتبه تکرار کنید.