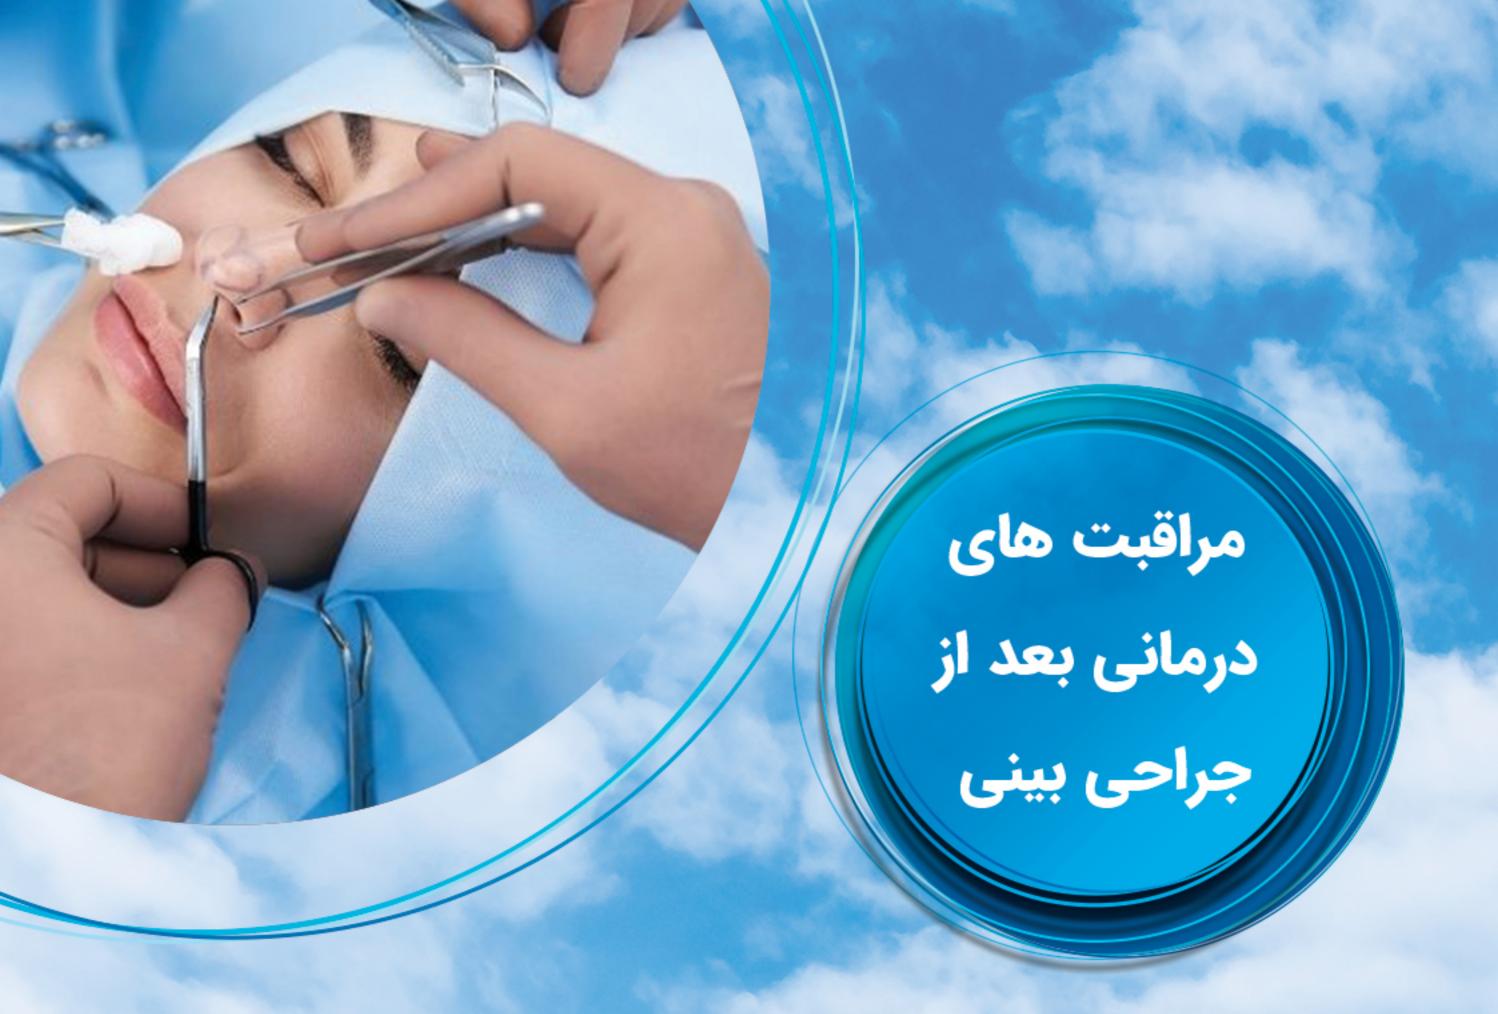

## اسپری بینی بتادین

تكنولوژي درمانی جدید در دنیا

جهت بهبودی سریع بعد از جراحی زیبایی بینی

Ectoin® 2%

Xevention of Bottle/ يطري 20ml

دروش بانستيكي را از روى قازل برهاريد هر نخسين نوبث مصرف يستون را به سعت باییز فشار دهید و رها کید تا مقداری از محنوي افشاته خارج شود بطري را عمودي نکه دارید و نازل را واره سواخ بیش کنید. يستون را فشار دهيد و همزمان از طريق بيش نس بكنيد يستون را رها كيد و نازل را از سواع بنی خارج کید این روال را برای سوراخ ديگر بيني تكرار كيد مزد احباد:

- از کمپرس سرد استفاده کنید.
- استفاده از الکل و سیگار را قطع کنید.
- از تخلیه مخاط بینی با فشار بپرهیزید.
- تا دو هفته از جویدن غذای سفت خودداری کنید.
- برای جلوگیری از شکل گرفتن بینی، عینک نزنید و از نور آفتاب دوری کنید.
- از مواد حساسیت زا جهت کاهش ریسک بروز تورم در بینی
  و سینوس دوری کنید.
- به مدت حداقل دو هفته از تمرین شدید و بلند کردن اجسام سنگین خودداری کنید.
- هنگام خواب سر خود را بالا نگه دارید (باید در سطحی شیب دار و زاویه ۴۵ درجه باشد).
- استحمام پس از جراحی زیبایی بینی باید کوتاه و ترجیحا
  با دوش کم فشار و دمای ولرم مایل به سرد باشد.
- برای دو هفته از خمیازه کشیدن با دهان کاملاً باز خودداری
  کنید و در هنگام عطسه دهان خود را باز نگاه دارید.
- جهت شست و شوی بینی، رفع التهاب و ترمیم سریع
  مخاط بینی حتما اسپری بینی بتادین را به مدت حداقل
  یک ماه استفاده کنید.