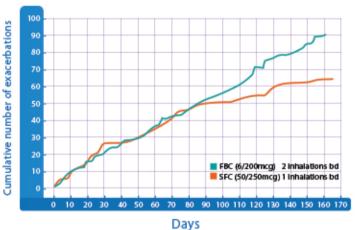

## **EXCEL Study**

The cumulative number of all exacerbations, was slightly higher in FBC vs SFC and this difference increased as time progressed

The cumulative number of moderate/severe exacerbations, was significantly higher in FBC vs SFC and this difference increased as time progressed

The significant reduction in the rate of moderate to severe exacerbations in SFC vs FBC specially in the last 8 weeks of treatment

Salmeterol / Fluticasone was found to be significantly superior to Budesonide / Formoterol in reducing the rate of moderate to severe exacerbations specially over time with regular stable dose treatment, as mentioned in GINA 2020. 3,4