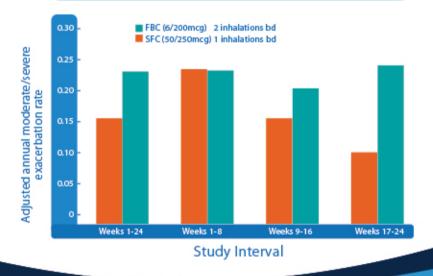

## **EXCEL Study**

The cumulative number of all exacerbations, was slightly higher in FBC vs SFC and this difference increased as time progressed

The cumulative number of moderate/severe exacerbations, was significantly higher in FBC vs SFC and this difference increased as time progressed

The significant reduction in the rate of moderate to severe exacerbations in SFC vs FBC specially in the last 8 weeks of treatment

Salmeterol / Fluticasone was found to be significantly superior to Budesonide / Formoterol in reducing the rate of moderate to severe exacerbations specially over time with regular stable dose treatment, as mentioned in GINA 2020. 3,4