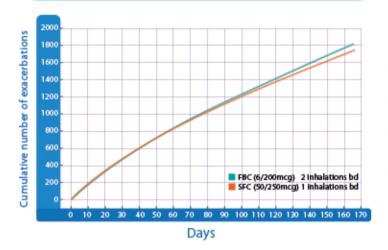

## **EXCEL Study**

The cumulative number of all exacerbations, was slightly higher in FBC vs SFC and this difference increased as time progressed

The cumulative number of moderate/severe exacerbations, was significantly higher in FBC vs SFC and this difference increased as time progressed